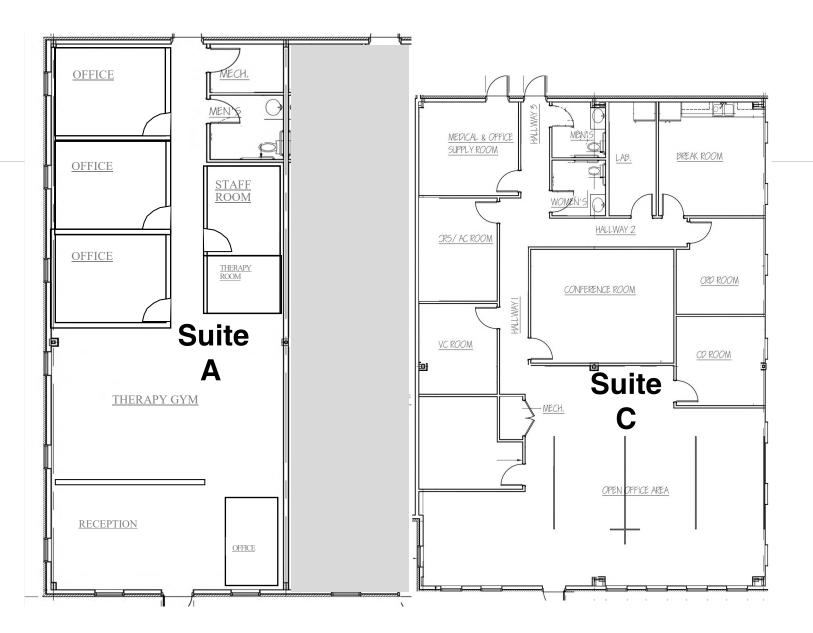

## SUITES FOR LEASE

Suite A SF: Lease Price:

Suite C SF:

2,000 SF +/-\$16.75/ SF / NNN 3,500 SF \$16.00/ SF / NNN 7,011 SF

2011

C-4

**Total Building SF:** 

Lease Price:

Beautiful office suites that could also be converted for retail on North Hwy 41. Three tenant complex faces Hwy 41 with direct access. Move in ready. Additional access from Old State Rd. Suite A features private office, therapy room and consultation area. Suite C has large training room. Multiple private offices. Bullpen area, breakroom and storage.