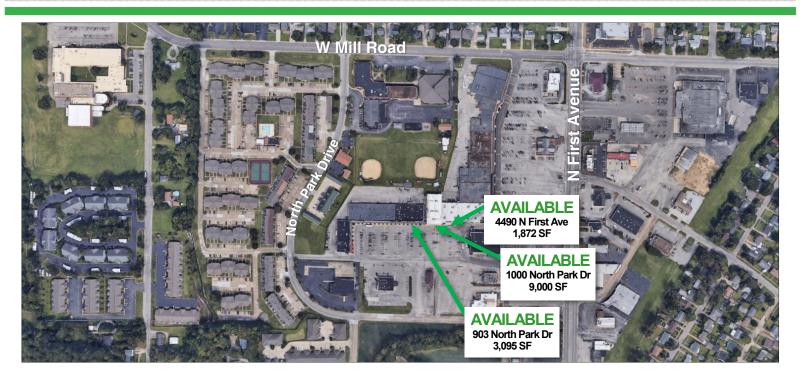

#### Available SF:

Former Post Office

4490 N First Ave: 1,872 SF \$10.00/SF/NNN

Former Dentist Office

903 N Park Dr: 3,095 SF \$12.00/SF/NNN

Former Theatre

1000 N Park Dr: 9,000 SF \$ 8.00/SF/NNN

• NNN: \$2 / SF +/-

## SPACES FOR LEASE

North Park Shopping Center 4490 N First Avenue 903 & 1000 North Park Drive EVANSVILLE, IN 47710

4490 N First Avenue

Lease Price: \$10 / SF / NNN Available SF: 1,872 SF

1000 N Park Drive

Lease Price: \$8 / SF / NNN Available SF: 9,000 SF

903 N Park Drive

Lease Price: \$12 / SF / NNN Available SF: 3,095 SF

7820 Eagle Crest Blvd. Suite 200 Evansville, IN • 47715 812-473-6677 • Fax: 812-473-6684