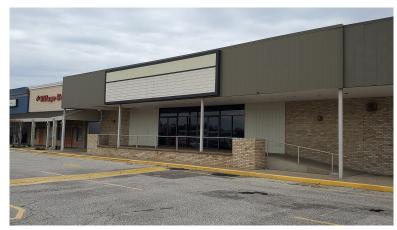

#### Available SF:

Former Post Office

4490 N First Ave: 1,872 SF \$10.00/SF/NNN

Former Dentist Office

903 N Park Dr: 3,095 SF \$12.00/SF/NNN

Former Theatre

1000 N Park Dr: 9,000 SF \$ 8.00/SF/NNN

• NNN: \$2 / SF +/-

Year Built: 1968

• Zoning: C-4

Water/Sewer: City

• Showing: Contact Listing Agent

Spaces available for lease in the North Park Shopping Center. Strong mix of local and national retailers. The theatre space would be great for a church. Landlord is willing to do additional build-out for acceptable terms.