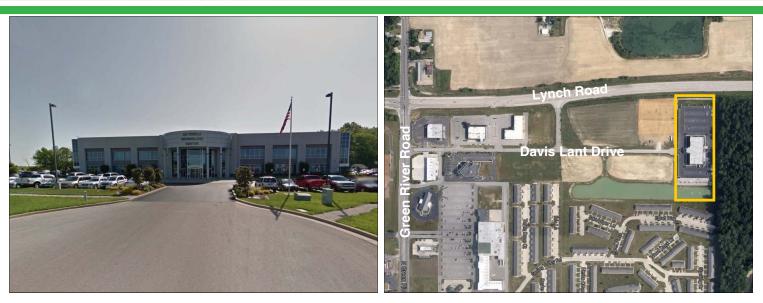

First floor Class A office at Lynch and Green River Rd. A.E. Cinelli Technology Center is home to a leading provider of telecom internet and cable services. Go to Metronetinc.com. Technology services available. Electric service has triple redundancy. New HVAC, new roof and building freshly painted. Common area, lunch and break room, conference rooms included. Walking path surrounding entire property.

| • | Lease Price:         |                | • | Sprinkler:<br># of Restrooms: | Yes<br>Ample         |
|---|----------------------|----------------|---|-------------------------------|----------------------|
|   |                      | Internet       | • | Water/Sewer:                  | City                 |
| ٠ | Available SF:        | 4,500 SF up to | • | Current Use:                  | Office               |
| ٠ |                      | 13,270 SF      | • | Showing:                      | Contact              |
| • | Zoning:              | C-4            |   |                               | Listing Agent        |
| • | # of Parking Spaces: | Ample          | • | Location:                     | End of Davis Lant Dr |