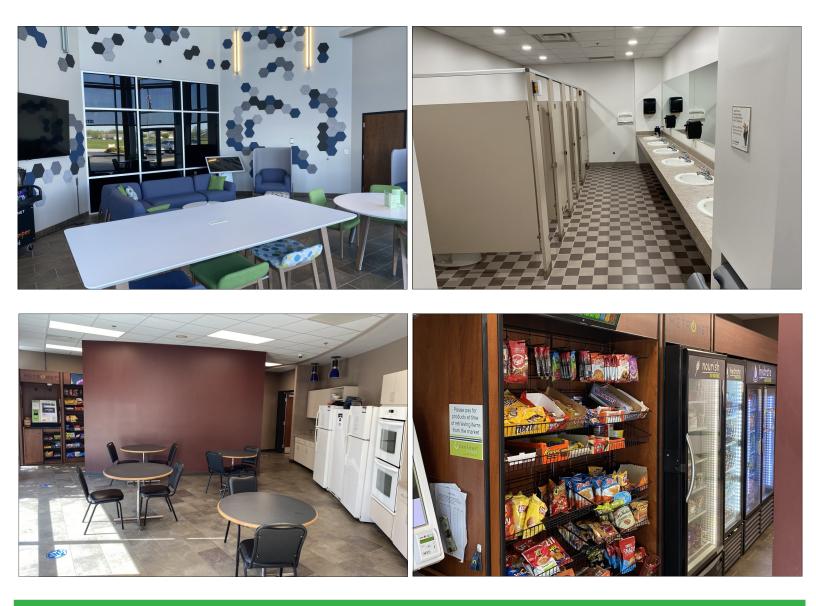

First floor Class A office at Lynch and Green River Rd. A.E. Cinelli Technology Center is home to a leading provider of telecom internet and cable services. Go to Metronetinc.com. Technology services available. Electric service has triple redundancy. New HVAC, new roof and building freshly painted. Common area, lunch and break room, conference rooms included. Walking path surrounding entire property.