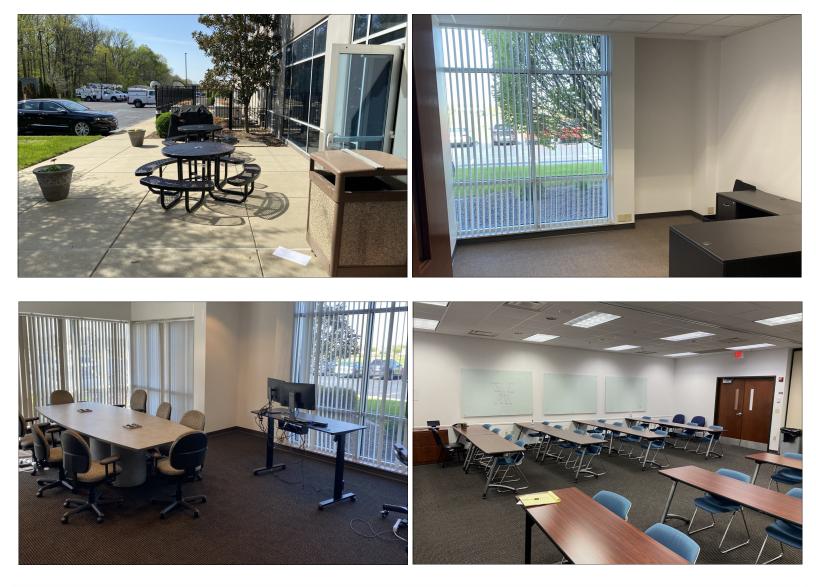

First floor Class A office at Lynch and Green River Rd. A.E. Cinelli Technology Center is home to a leading provider of telecom internet and cable services. Go to Metronetinc.com. Technology services available. Electric service has triple redundancy. New HVAC, new roof and building freshly painted. Common area, lunch and break room, conference rooms included. Walking path surrounding entire property.

## **First Floor** Up To 13,270 SF

7820 Eagle Crest Blvd. Suite 200 Evansville, IN • 47715 812-473-6677 · Fax: 812-473-6684 The information contained herein was obtained from sources we consider reliable. We cannot be responsible, however, for errors, omissions, prior sale, and withdrawal from the market or change in price.