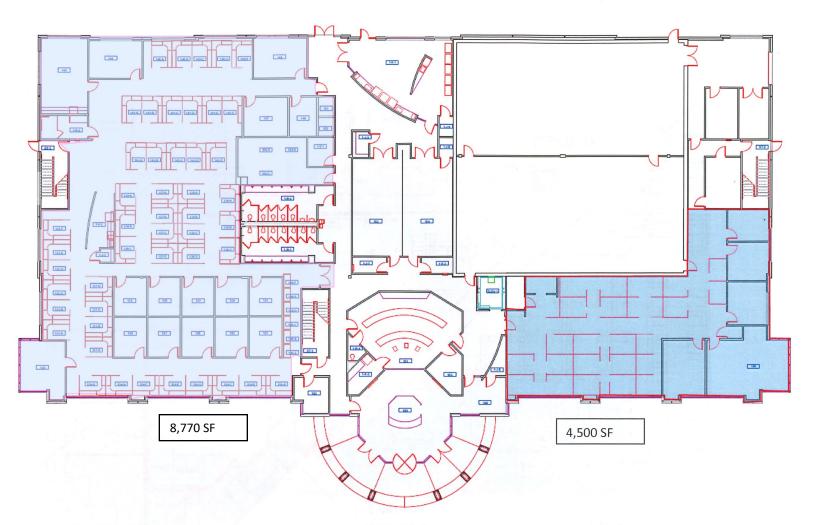

## **First Floor** Up To 13,270 SF

7820 Eagle Crest Blvd. Suite 200 Evansville, IN • 47715 812-473-6677 · Fax: 812-473-6684 The information contained herein was obtained from sources we consider reliable. We cannot be responsible, however, for errors, omissions, prior sale, and withdrawal from the market or change in price.

| • | Lease Price:         |                | • | Sprinkler:<br># of Restrooms: | Yes<br>Ample         |
|---|----------------------|----------------|---|-------------------------------|----------------------|
|   |                      | Internet       | • | Water/Sewer:                  | City                 |
| ٠ | Available SF:        | 4,500 SF up to | • | Current Use:                  | Office               |
| ٠ |                      | 13,270 SF      | • | Showing:                      | Contact              |
| • | Zoning:              | C-4            |   |                               | Listing Agent        |
| • | # of Parking Spaces: | Ample          | • | Location:                     | End of Davis Lant Dr |