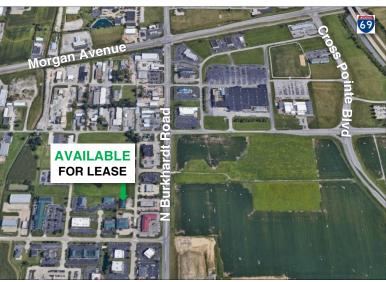

## 1310 Tutor Lane

**EVANSVILLE, IN 47715** 

Lease Price: \$13 / SF / NNN

Available SF: 2,300 - 2,500 SF

• Lease Term: 5 Years

Year Built: 1996

• Zoning: C-2

# of Parking Spaces: 24 Shared

Roof: Metal

• # of Restrooms: 2

Water/Sewer: City

Current Use: Vacant

Showing: Contact Listing Broker

Professional office space on Evansville's east side. This space is ready for a new professional office user to make it their own. The building is in the heart of the growing N Burkhardt Road area surrounded by retail and other professional businesses. Easy access and plenty of parking for clients.