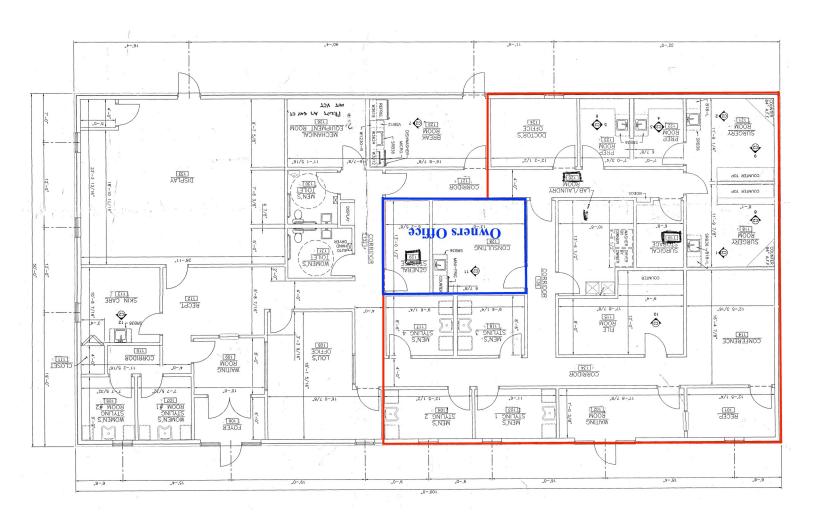

## 1310 Tutor Lane

**EVANSVILLE, IN 47715** 

Lease Price: \$13 / SF / NNN

Available SF: 2,300 - 2,500 SF

• Lease Term: 5 Years

Year Built: 1996

• Zoning: C-2

# of Parking Spaces: 24 Shared

Roof: Metal

• # of Restrooms: 2

Water/Sewer: City

Current Use: Vacant

Showing: Contact Listing Broker

Professional office space on Evansville's east side. This space is ready for a new professional office user to make it their own. The building is in the heart of the growing N Burkhardt Road area surrounded by retail and other professional businesses. Easy access and plenty of parking for clients.