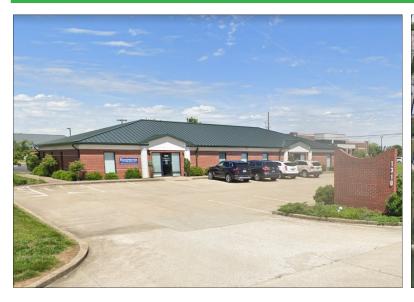

## 1310 Tutor Lane

**EVANSVILLE, IN 47715** 

Lease Price: \$13 / SF / NNN

Available SF: 2,300 - 2,500 SF

• Lease Term: 5 Years

Year Built: 1996

• Zoning: C-2

# of Parking Spaces: 24 Shared

Roof: Metal

• # of Restrooms: 2

Water/Sewer: City

Current Use: Vacant

Showing: Contact Listing Broker

Professional office space on Evansville's east side. This space is ready for a new professional office user to make it their own. The building is in the heart of the growing N Burkhardt Road area surrounded by retail and other professional businesses. Easy access and plenty of parking for clients.